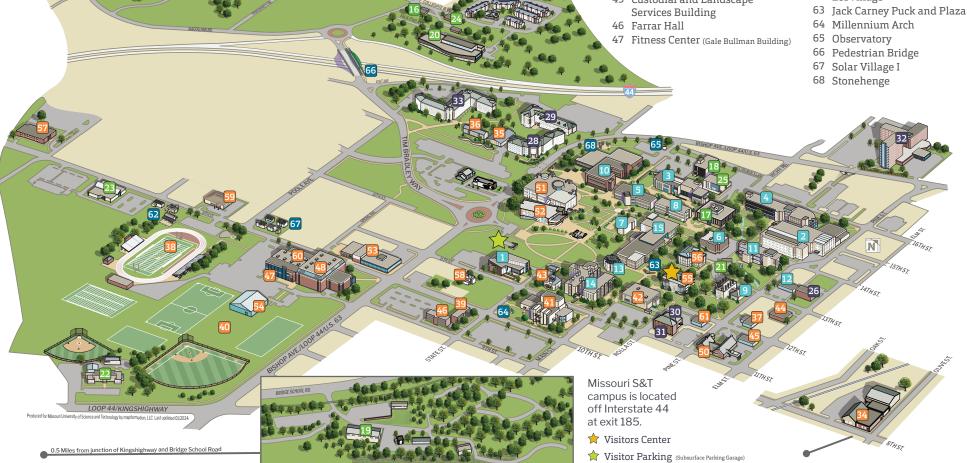

Can't find what you're looking for? 800-522-0938

#### CLASSROOMS/LABS

- 1 Bertelsmeyer Hall
- 2 Butler-Carlton Civil Engineering Hall
- 3 Computer Science Building
- Emerson Electric Company Hall
- 5 Engineering Management Building
- 6 Fulton Hall
- Harris Hall

- 8 Humanities and Social Sciences Building
- 9 Interdisciplinary Engineering Building
- 10 McNutt Hall
- 11 Physics Building
- 12 Pine Building
- 13 Rolla Building
- 14 Schrenk Hall
- 15 Toomey Hall

# RESEARCH/SUPPORT FACILITIES

- 16 Compressible Flow Laboratory
- 17 Curtis Laws Wilson Library
- 18 Engineering Research Laboratory
- 19 Kennedy Experimental Mine
- 20 Missouri Protoplex
- 21 MSTR
- 22 Rock Mechanics and Explosives Research Center
- 23 Technology Development Center
- Temporary Research Facility
- Straumanis-Iames Hall

## STUDENT HOUSING

- 26 1303 N Elm St. (Townhouses)
- 27 Miner Village
- 28 Residential Commons 1

- 29 Residential Commons 2
- 30 Rolla Suites Building 1
- 31 Rolla Suites Building 2 (Department of Residential Life)
- 32 Thomas Jefferson Residence Hall
- 33 University Commons

### **CAMPUS/STUDENT SUPPORT**

- 34 209 E. 8th St. (Printing and Mail Services, North Warehouse, and South Warehouse)
- 35 720 W. Tim Bradley Way
- 36 800 W. Tim Bradley Way
- 37 1200 N. Pine St.
- 38 Allgood-Bailey Stadium
- 39 Altman Hall
- 40 Athletic Fields
- 41 Castleman Hall
- 42 Centennial Hall
- 43 Chancellor's Residence
- 44 Child Development Center
- 45 Custodial and Landscape Services Building

- 48 Gale Bullman Building
- 49 General Services Building
- 50 Hasselmann Alumni House (Miner Alumni Association)
- 51 Havener Center
- 52 Innovation Lab
- 53 Kummer Student Design Center
- 54 Miner Dome Indoor **Practice Facility**
- 55 Norwood Hall
- 56 Parker Hall
- 57 Phelps Health Annex
- 58 Student Diversity Initiatives Center
- 59 Student Health Complex
- 60 Student Recreation Center (Gale Bullman Building)
- 61 University Police

# **CAMPUS LANDMARKS**

62 EcoVillage